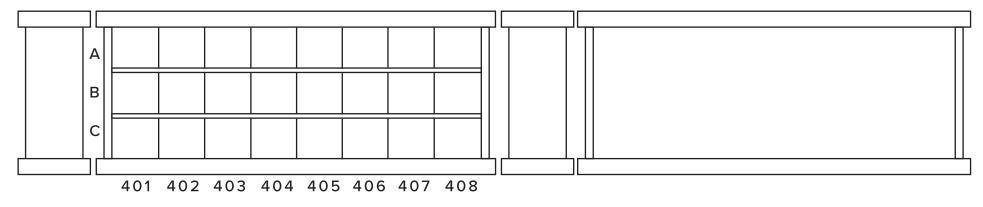

**ELEVATION 200** 





**ELEVATION 300** 





**ELEVATION 400** 



### **ELEVATION/AISLE: WELCOMING JESUS**



**ELEVATION/AISLE: ST. MATTHEW** 



### **ELEVATION/AISLE: ST. ANDREW**



**ELEVATION/AISLE: ST. SIMON** 



## **ELEVATION/AISLE: ST. JAMES THE LESS**



**ELEVATION/AISLE: ST. THADDEOUS** 



### **ELEVATION/AISLE: ST. BARTHOLOMEW**



**ELEVATION/AISLE: ST. JAMES THE GREAT** 



## ELEVATION/AISLE: ST. PHILIP



**ELEVATION/AISLE: ST. THOMAS** 



### **ELEVATION/AISLE: ST. PETER**



**ELEVATION/AISLE: ST. PAUL** 



# ELEVATION/AISLE: ST. JOHN



Section:26ElevationSt. Peter, etcNiche:A or BLevel:North, South, East, or West