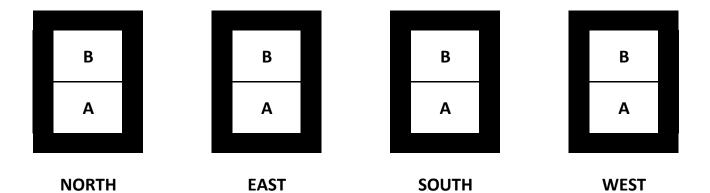

# ELEVATION/AISLE: ST. JOHN

Section:26ElevationSt. Peter, etcNiche:A or BLevel:North, South, East, or West