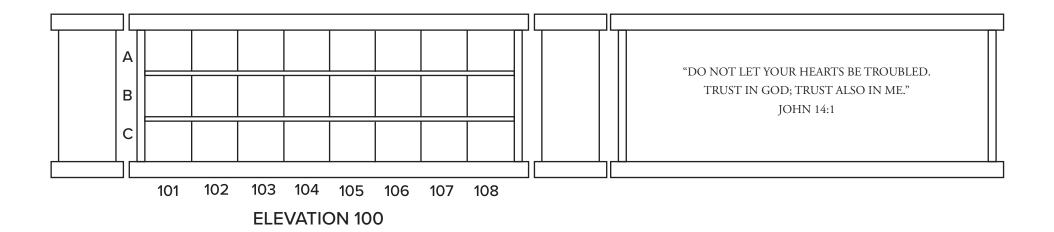

**ELEVATION 200** 





**ELEVATION 300** 





**ELEVATION 400** 



### **ELEVATION/AISLE: WELCOMING JESUS**



**ELEVATION/AISLE: ST. MATTHEW** 



### **ELEVATION/AISLE: ST. ANDREW**



**ELEVATION/AISLE: ST. SIMON** 



## **ELEVATION/AISLE: ST. JAMES THE LESS**



**ELEVATION/AISLE: ST. THADDEOUS** 



### **ELEVATION/AISLE: ST. BARTHOLOMEW**



**ELEVATION/AISLE: ST. JAMES THE GREAT** 



## ELEVATION/AISLE: ST. PHILIP



**ELEVATION/AISLE: ST. THOMAS** 



### **ELEVATION/AISLE: ST. PETER**



**ELEVATION/AISLE: ST. PAUL** 



# ELEVATION/AISLE: ST. JOHN



Section:26ElevationSt. Peter, etcNiche:A or BLevel:North, South, East, or West