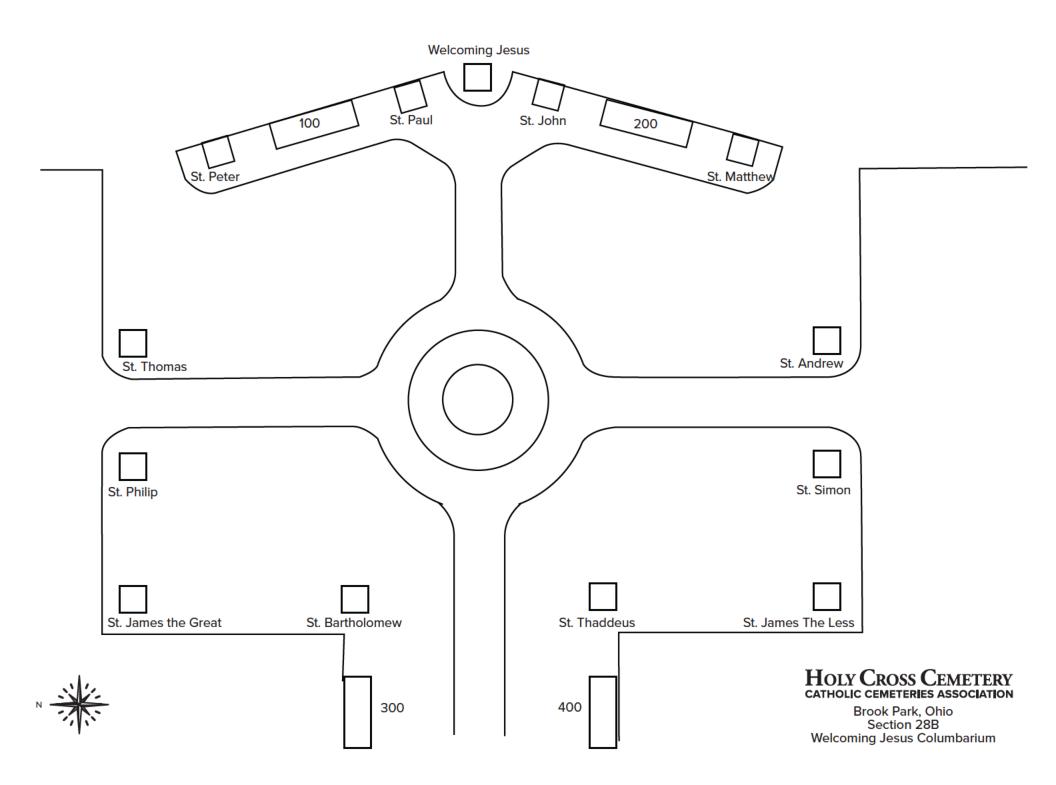

### **ELEVATION/AISLE: WELCOMING JESUS**

**ELEVATION/AISLE: ST. MATTHEW** 

### **ELEVATION/AISLE: ST. PETER**

**ELEVATION/AISLE: ST. PAUL** 

# ELEVATION/AISLE: ST. JOHN

Section:26ElevationSt. Peter, etcNiche:A or BLevel:North, South, East, or West