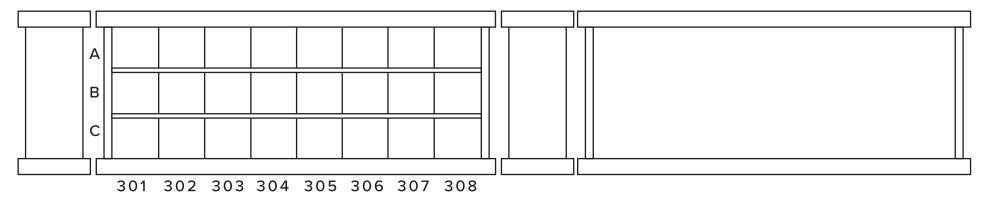

**ELEVATION 200** 





**ELEVATION 300** 





**ELEVATION 400** 



### **ELEVATION/AISLE: WELCOMING JESUS**



**ELEVATION/AISLE: ST. MATTHEW** 



### **ELEVATION/AISLE: ST. ANDREW**



**ELEVATION/AISLE: ST. SIMON** 



## **ELEVATION/AISLE: ST. JAMES THE LESS**



**ELEVATION/AISLE: ST. THADDEOUS** 



### **ELEVATION/AISLE: ST. BARTHOLOMEW**



**ELEVATION/AISLE: ST. JAMES THE GREAT** 



## ELEVATION/AISLE: ST. PHILIP



**ELEVATION/AISLE: ST. THOMAS** 



### **ELEVATION/AISLE: ST. PETER**



**ELEVATION/AISLE: ST. PAUL** 



# ELEVATION/AISLE: ST. JOHN



Section:26ElevationSt. Peter, etcNiche:A or BLevel:North, South, East, or West