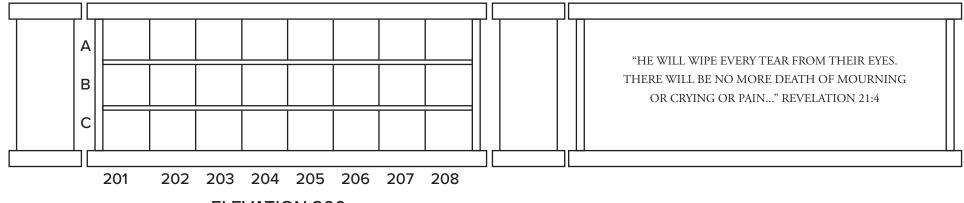

**ELEVATION 200** 





**ELEVATION 300** 





**ELEVATION 400** 



### **ELEVATION/AISLE: WELCOMING JESUS**



**ELEVATION/AISLE: ST. MATTHEW** 



### **ELEVATION/AISLE: ST. ANDREW**



**ELEVATION/AISLE: ST. SIMON** 



## **ELEVATION/AISLE: ST. JAMES THE LESS**



**ELEVATION/AISLE: ST. THADDEOUS** 



### **ELEVATION/AISLE: ST. BARTHOLOMEW**



**ELEVATION/AISLE: ST. JAMES THE GREAT** 



## ELEVATION/AISLE: ST. PHILIP



**ELEVATION/AISLE: ST. THOMAS** 



### **ELEVATION/AISLE: ST. PETER**



**ELEVATION/AISLE: ST. PAUL** 



# ELEVATION/AISLE: ST. JOHN



Section:26ElevationSt. Peter, etcNiche:A or BLevel:North, South, East, or West